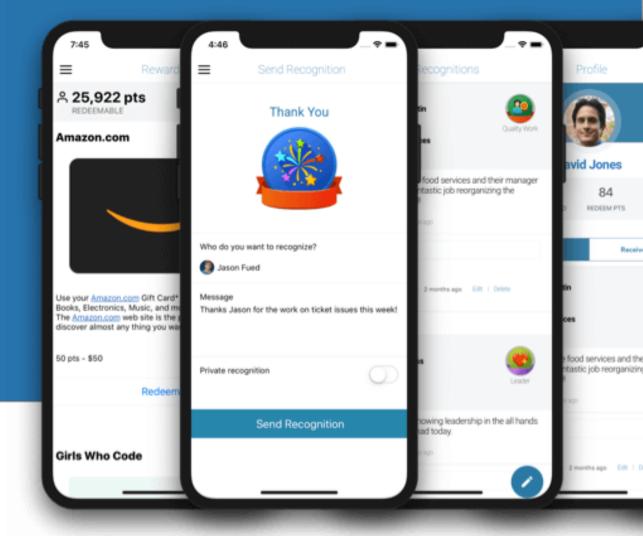

## International

Recognize provides international reward choices as well as translationed application in most languages.

Comments, reactions, emojis, profiles, third-party notifications, & a manager dashboard makes sure everyone is in the know of the latest positive moment in the company.